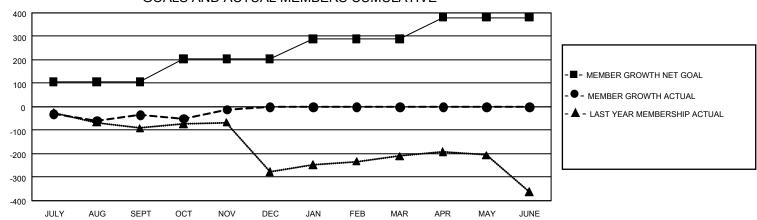

## GMT Constitutional Area 4, Group C

REPORT DOES NOT INCLUDE CLUBS IN UNDISTRICTED AREAS.

| Clubs                 |               |           |               | Members               |                           |                         |                                                    |
|-----------------------|---------------|-----------|---------------|-----------------------|---------------------------|-------------------------|----------------------------------------------------|
| RESULTS FOR 2022-2023 |               |           |               | RESULTS FOR 2022-2023 |                           |                         |                                                    |
| QUARTER               | NEW CLUB GOAL | NEW CLUBS | DROPPED CLUBS | QUARTER M             | IEMBER GROWTH NET<br>GOAL | MEMBER GROWTH<br>ACTUAL | DROPPED MEMBERS<br>ACTUAL (including<br>transfers) |
| JULY/AUG/SEPT         | 6             | 1         | 5             | JULY/AUG/SEP          | T 106                     | 171                     | 151                                                |
| OCT/NOV/DEC           | 9             | 1         | 0             | OCT/NOV/DEC           | 98                        | 121                     | 95                                                 |
| JAN/FEB/MAR           | 18            | 0         | 0             | JAN/FEB/MAR           | 86                        | 0                       | 0                                                  |
| APR/MAY/JUNE          | 15            | 0         | 0             | APR/MAY/JUNE          | 90                        | 0                       | 0                                                  |

## GOALS AND ACTUAL MEMBERS CUMULATIVE

| DROPPED CLUBS: 5 |     | 86 CLUBS OF 415 ADDED 1 OR<br>MORE NEW MEMBERS | GENDER DISTRIBUTION                |                |  |
|------------------|-----|------------------------------------------------|------------------------------------|----------------|--|
|                  |     |                                                | MALE                               | 4,515 (54.05%) |  |
|                  |     |                                                | FEMALE                             | 3,831 (45.86%) |  |
| DROPPED MEMBERS  |     |                                                | NON BINARY                         | 0 (0.00%)      |  |
| DECEASED         | 16  |                                                | PREFER NOT TO ANSWER               | 7 (0.08%)      |  |
| CLUB CANCELLED   | 25  |                                                | TOTAL FAMILY UNIT MEMBERS 1,04     |                |  |
| OTHER            | 205 | CLICK HERE FOR                                 |                                    |                |  |
| TOTAL            | 246 | CUMULATIVE MEMBERSHIP  DATA                    | FAMILY MEMBERS PAYING HALF DUES 63 |                |  |