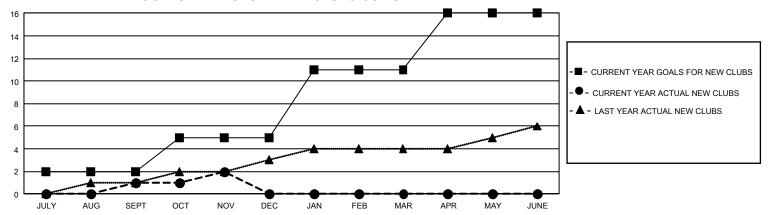

## GMT Constitutional Area 4, Group C

REPORT DOES NOT INCLUDE CLUBS IN UNDISTRICTED AREAS.

| Clubs                 |               |           |               | Members               |                           |                         |                                                    |
|-----------------------|---------------|-----------|---------------|-----------------------|---------------------------|-------------------------|----------------------------------------------------|
| RESULTS FOR 2022-2023 |               |           |               | RESULTS FOR 2022-2023 |                           |                         |                                                    |
| QUARTER               | NEW CLUB GOAL | NEW CLUBS | DROPPED CLUBS | QUARTER M             | IEMBER GROWTH NET<br>GOAL | MEMBER GROWTH<br>ACTUAL | DROPPED MEMBERS<br>ACTUAL (including<br>transfers) |
| JULY/AUG/SEPT         | 6             | 1         | 5             | JULY/AUG/SEP          | T 106                     | 171                     | 151                                                |
| OCT/NOV/DEC           | 9             | 1         | 0             | OCT/NOV/DEC           | 98                        | 121                     | 95                                                 |
| JAN/FEB/MAR           | 18            | 0         | 0             | JAN/FEB/MAR           | 86                        | 0                       | 0                                                  |
| APR/MAY/JUNE          | 15            | 0         | 0             | APR/MAY/JUNE          | 90                        | 0                       | 0                                                  |

## GOALS AND ACTUAL NEW CLUBS CUMULATIVE